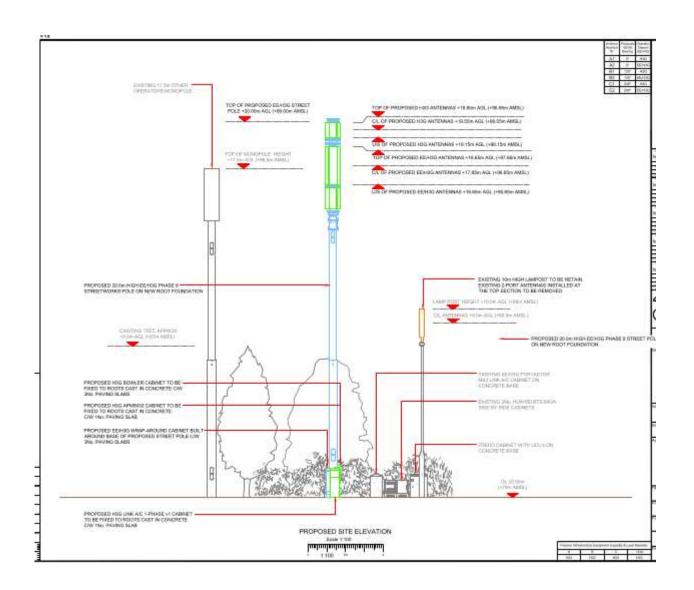

#### **Junction of Courtlands Drive and Hempstead Road**

Application for the prior approval of the siting and appearance for a new 20m high monopole mast for a 5G (fifth generation) communications system to upgrade to existing equipment (to be sited 7.1m to the west of the existing 10m mast) and associated ancillary works. Alternative siting following prior approval under ref. 20/00642/GPDO.