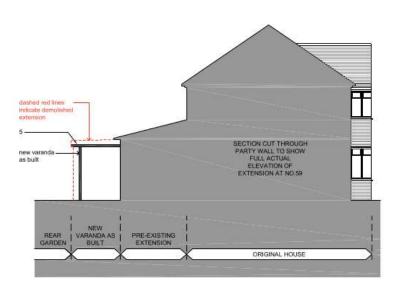

#### Flat 1, 59 Bushey Mill Lane, Watford

Part-retrospective application for a single storey side extension with facing brick, veranda attached to existing rear extension and garage conversion into habitable space with front elevation alterations

#### MATERIALS KEY:

- NEW PEBBLE-DASHED WALLS TO MATCH EXISTING.
- NEW WINDOWS AND DOORS TO MATCH EXISTING.
- NEW GRP FINISH FLAT ROOF.
- NEW FASCIA, BARGE AND SOFFIT BOARDS WITH GUTTER AND DOWNPIPES TO MATCH EXISTING.
- NEW VARANDA COMPRISING OF TIMBER CANOPY STRUCTURE WITH GRP FINISH, WITH FASCIA AND
- GUTTER TO MATCH EXISTING, ON SQUARE STEEL POSTS PAINTED GREY.

NEW RED FACING BRICK WALL.

PATRICIA BLANKSON: 59 BUSHEY MILL LANE, WATFORD, WD24 7QX BUSHEY MILL LANE WD24 7QX - SIDE EXTENSION PROPOSED ELEVATIONS

Revisions

24/07/21 FOR PRE-APP 16/08/21 FOR PLANNING

08/09/21 UPDATED TO SHOW SIDE WALL DEMOLISHED C AND REBUILT WITH FACING BRICK