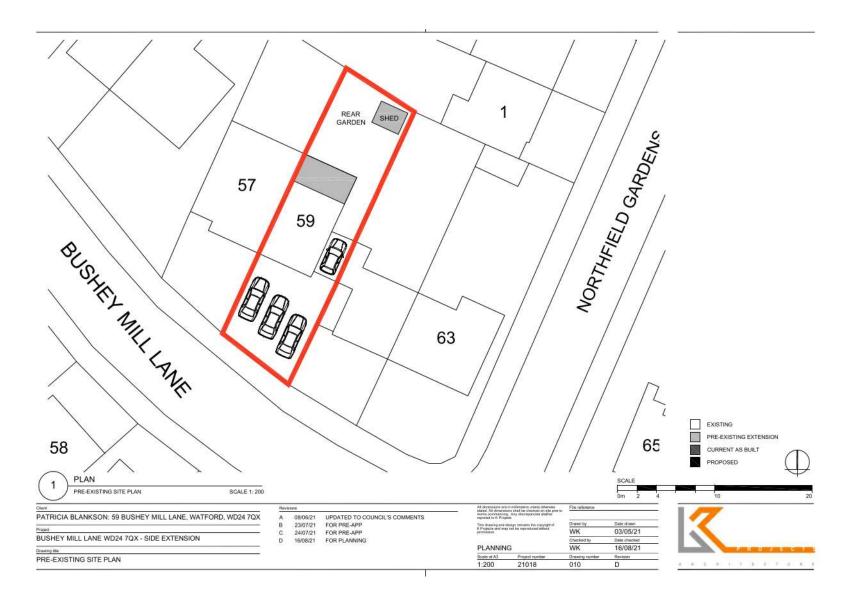

#### Flat 1, 59 Bushey Mill Lane, Watford

Part-retrospective application for a single storey side extension with facing brick, veranda attached to existing rear extension and garage conversion into habitable space with front elevation alterations