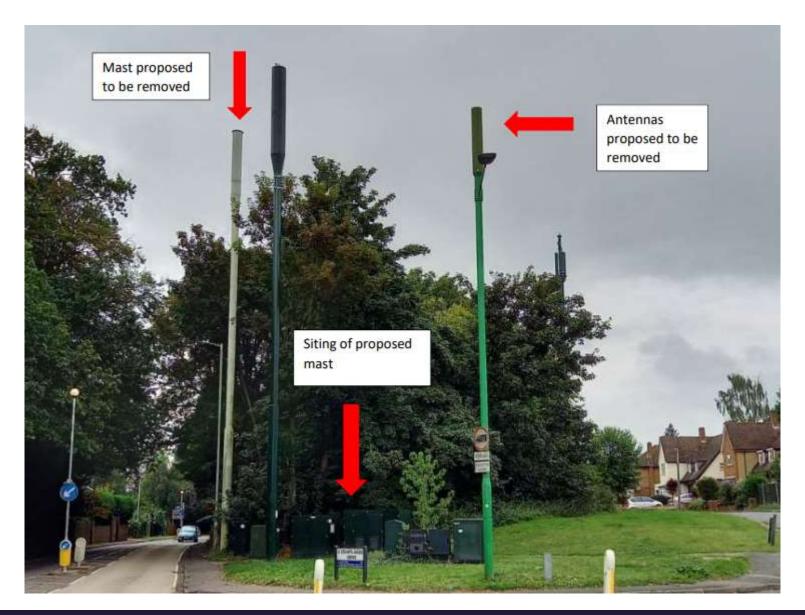

#### **Junction of Courtlands Drive and Hempstead Road**

Application for the prior approval of the siting and appearance for a new 20m high monopole mast for a 5G (fifth generation) communications system to upgrade to existing equipment (to be sited 7.1m to the west of the existing 10m mast) and associated ancillary works. Alternative siting following prior approval under ref. 20/00642/GPDO.