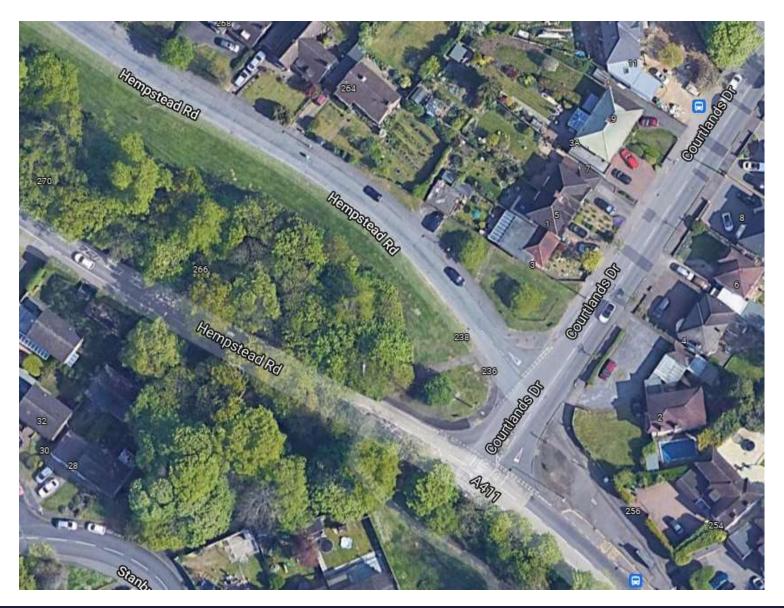

#### **Junction of Courtlands Drive and Hempstead Road**

Application for the prior approval of the siting and appearance for a new 20m high monopole mast for a 5G (fifth generation) communications system to upgrade to existing equipment (to be sited 7.1m to the west of the existing 10m mast) and associated ancillary works. Alternative siting following prior approval under ref. 20/00642/GPDO.

SITE LOCATION PLAN

Existing

Proposed

Proposed

Existing

Proposed