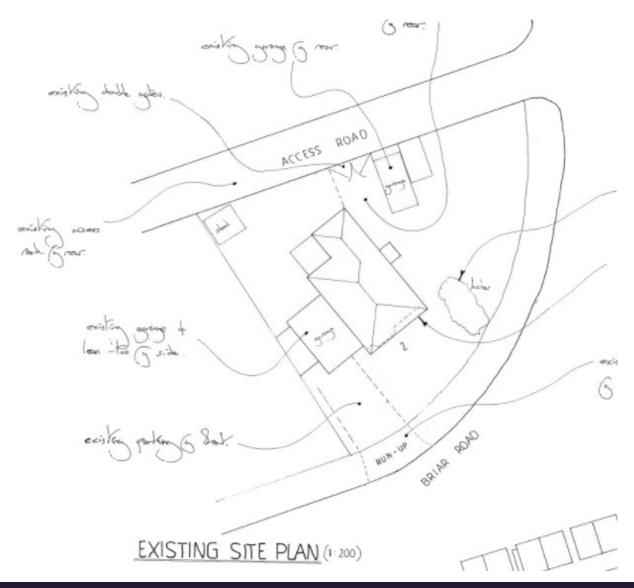

### Item 7 - 21/01033/FUL

2 Briar Road, Watford

Erection of single storey side and rear extension to create new ground floor residential unit

Aerial View of Site