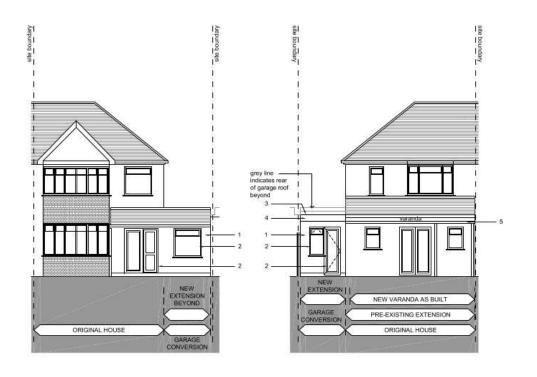

#### Flat 1, 59 Bushey Mill Lane, Watford

Part-retrospective application for a single storey side extension with facing brick, veranda attached to existing rear extension and garage conversion into habitable space with front elevation alterations

#### MATERIALS KEY:

- NEW PEBBLE-DASHED WALLS TO MATCH EXISTING.
- NEW WINDOWS AND DOORS TO MATCH EXISTING.
- NEW GRP FINISH FLAT ROOF.
- NEW FASCIA, BARGE AND SOFFIT BOARDS WITH GUTTER AND DOWNPIPES TO MATCH EXISTING.
- NEW VARANDA COMPRISING OF TIMBER CANOPY STRUCTURE WITH GRP FINISH, WITH FASCIA AND
- GUTTER TO MATCH EXISTING, ON SQUARE STEEL POSTS PAINTED GREY.

NEW RED FACING BRICK WALL.

PATRICIA BLANKSON: 59 BUSHEY MILL LANE, WATFORD, WD24 7QX BUSHEY MILL LANE WD24 7QX - SIDE EXTENSION PROPOSED ELEVATIONS

Revisions

24/07/21 FOR PRE-APP 16/08/21 FOR PLANNING

08/09/21 UPDATED TO SHOW SIDE WALL DEMOLISHED C AND REBUILT WITH FACING BRICK