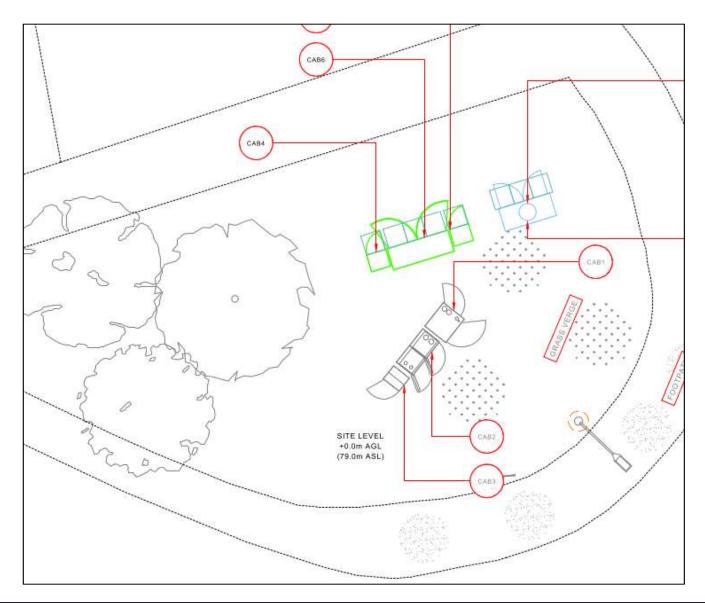

#### **Junction of Courtlands Drive and Hempstead Road**

Application for the prior approval of the siting and appearance for a new 20m high monopole mast for a 5G (fifth generation) communications system to upgrade to existing equipment (to be sited 7.1m to the west of the existing 10m mast) and associated ancillary works. Alternative siting following prior approval under ref. 20/00642/GPDO.