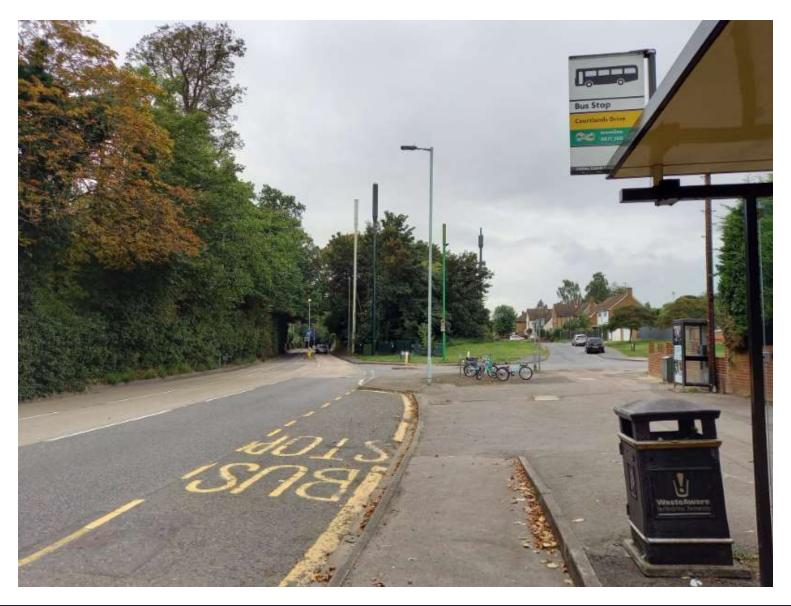

#### **Junction of Courtlands Drive and Hempstead Road**

Application for the prior approval of the siting and appearance for a new 20m high monopole mast for a 5G (fifth generation) communications system to upgrade to existing equipment (to be sited 7.1m to the west of the existing 10m mast) and associated ancillary works. Alternative siting following prior approval under ref. 20/00642/GPDO.