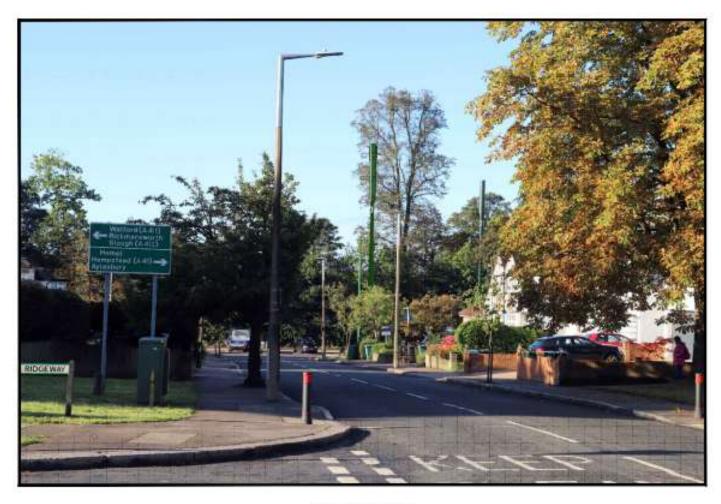

#### **Junction of Courtlands Drive and Hempstead Road**

Application for the prior approval of the siting and appearance for a new 20m high monopole mast for a 5G (fifth generation) communications system to upgrade to existing equipment (to be sited 7.1m to the west of the existing 10m mast) and associated ancillary works. Alternative siting following prior approval under ref. 20/00642/GPDO.