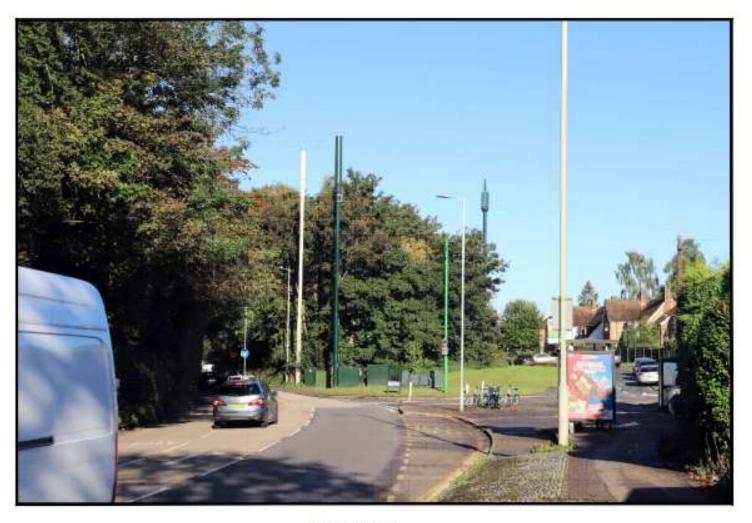

#### **Junction of Courtlands Drive and Hempstead Road**

Application for the prior approval of the siting and appearance for a new 20m high monopole mast for a 5G (fifth generation) communications system to upgrade to existing equipment (to be sited 7.1m to the west of the existing 10m mast) and associated ancillary works. Alternative siting following prior approval under ref. 20/00642/GPDO.