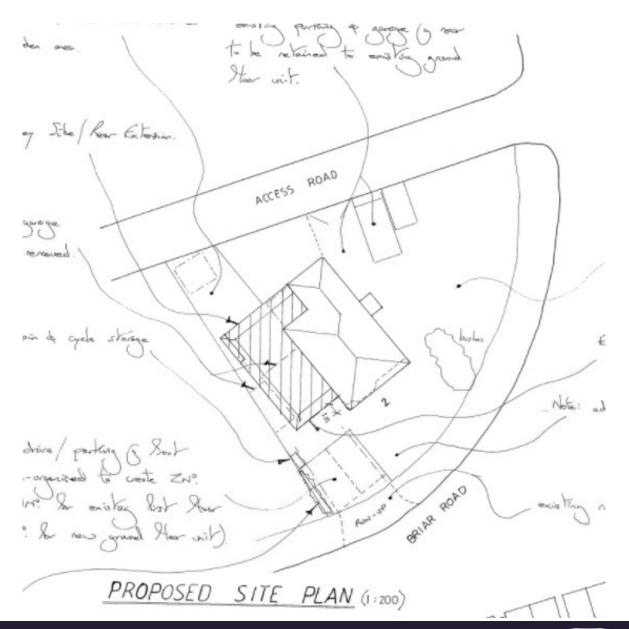

### Item 7 - 21/01033/FUL

2 Briar Road, Watford

Erection of single storey side and rear extension to create new ground floor residential unit

Aerial View of Site