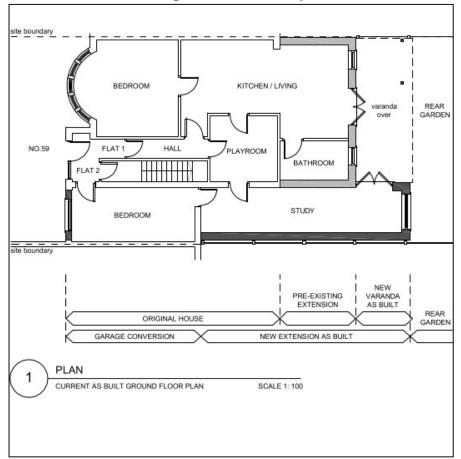

#### Flat 1, 59 Bushey Mill Lane, Watford

Part-retrospective application for a single storey side extension with facing brick, veranda attached to existing rear extension and garage conversion into habitable space with front elevation alterations

#### Refused ground floor plan