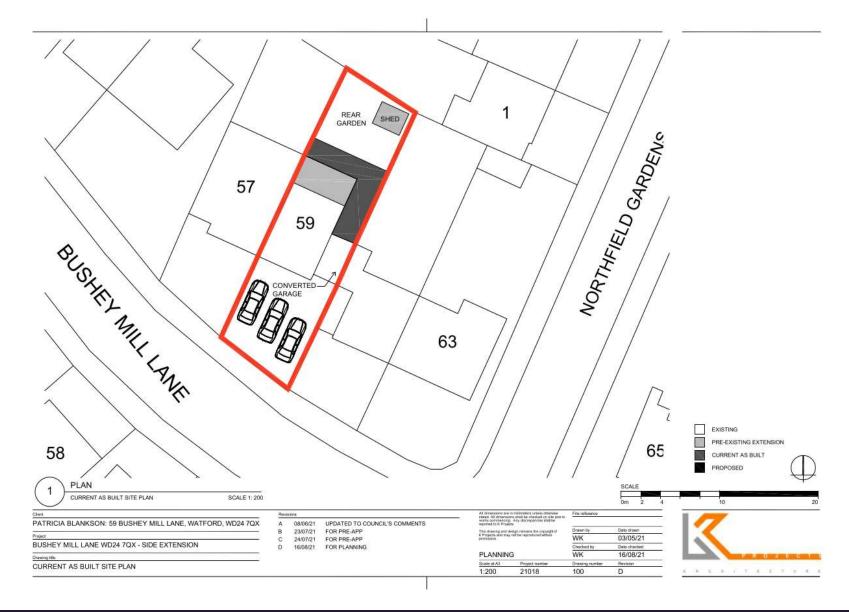

#### Flat 1, 59 Bushey Mill Lane, Watford

Part-retrospective application for a single storey side extension with facing brick, veranda attached to existing rear extension and garage conversion into habitable space with front elevation alterations