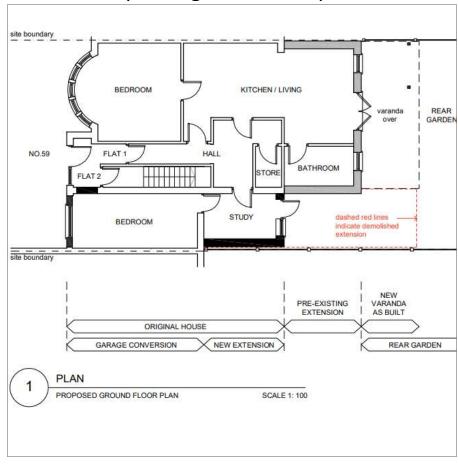

#### Flat 1, 59 Bushey Mill Lane, Watford

Part-retrospective application for a single storey side extension with facing brick, veranda attached to existing rear extension and garage conversion into habitable space with front elevation alterations

#### Proposed ground floor plan

ELEVATION PROPOSED FRONT ELEVATION

SCALE 1: 100

**ELEVATION** PROPOSED REAR ELEVATION

SCALE 1: 100

**ELEVATION** PROPOSED SIDE ELEVATION

SCALE 1: 100