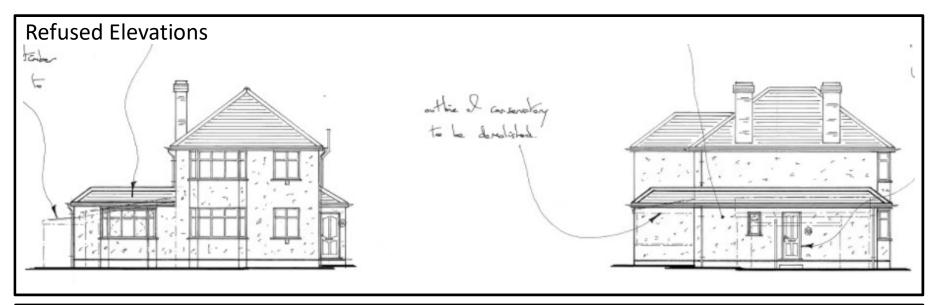

#### Flat 1, 59 Bushey Mill Lane, Watford

Part-retrospective application for a single storey side extension with facing brick, veranda attached to existing rear extension and garage conversion into habitable space with front elevation alterations

#### Refused ground floor plan