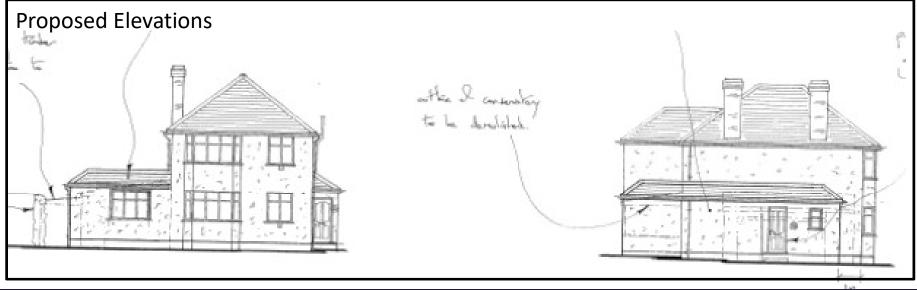

#### Flat 1, 59 Bushey Mill Lane, Watford

Part-retrospective application for a single storey side extension with facing brick, veranda attached to existing rear extension and garage conversion into habitable space with front elevation alterations

#### Proposed ground floor plan

ELEVATION PROPOSED FRONT ELEVATION

SCALE 1: 100

**ELEVATION** PROPOSED REAR ELEVATION

SCALE 1: 100

**ELEVATION** PROPOSED SIDE ELEVATION

SCALE 1: 100

#### MATERIALS KEY:

- NEW PEBBLE-DASHED WALLS TO MATCH EXISTING.
- NEW WINDOWS AND DOORS TO MATCH EXISTING.
- NEW GRP FINISH FLAT ROOF.
- NEW FASCIA, BARGE AND SOFFIT BOARDS WITH GUTTER AND DOWNPIPES TO MATCH EXISTING.
- NEW VARANDA COMPRISING OF TIMBER CANOPY STRUCTURE WITH GRP FINISH, WITH FASCIA AND
- GUTTER TO MATCH EXISTING, ON SQUARE STEEL POSTS PAINTED GREY.