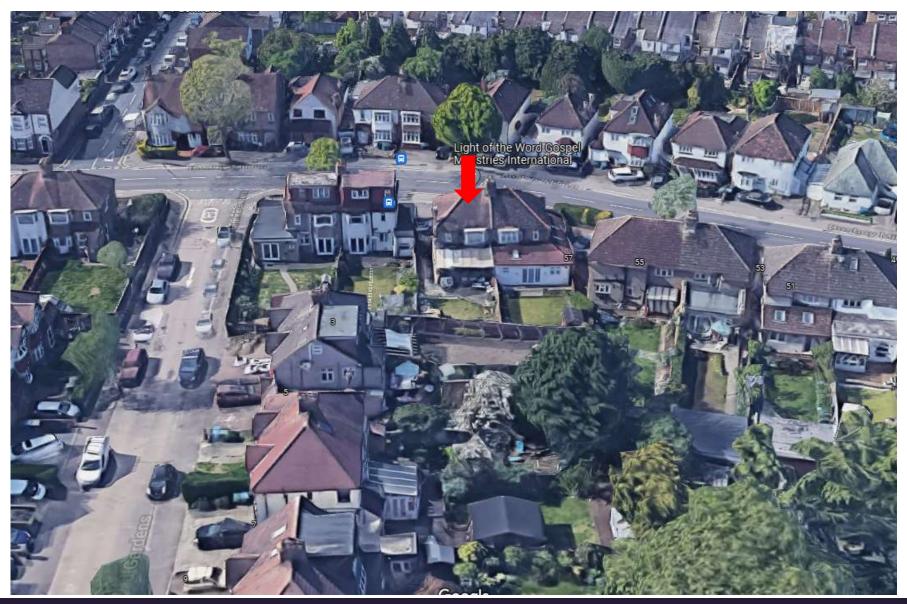

#### Flat 1, 59 Bushey Mill Lane, Watford

Part-retrospective application for a single storey side extension with facing brick, veranda attached to existing rear extension and garage conversion into habitable space with front elevation alterations