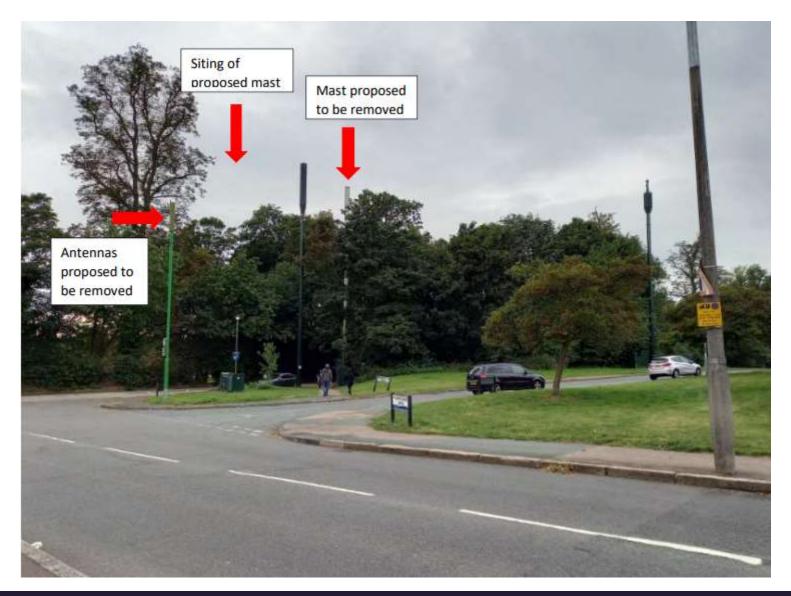

#### **Junction of Courtlands Drive and Hempstead Road**

Application for the prior approval of the siting and appearance for a new 20m high monopole mast for a 5G (fifth generation) communications system to upgrade to existing equipment (to be sited 7.1m to the west of the existing 10m mast) and associated ancillary works. Alternative siting following prior approval under ref. 20/00642/GPDO.