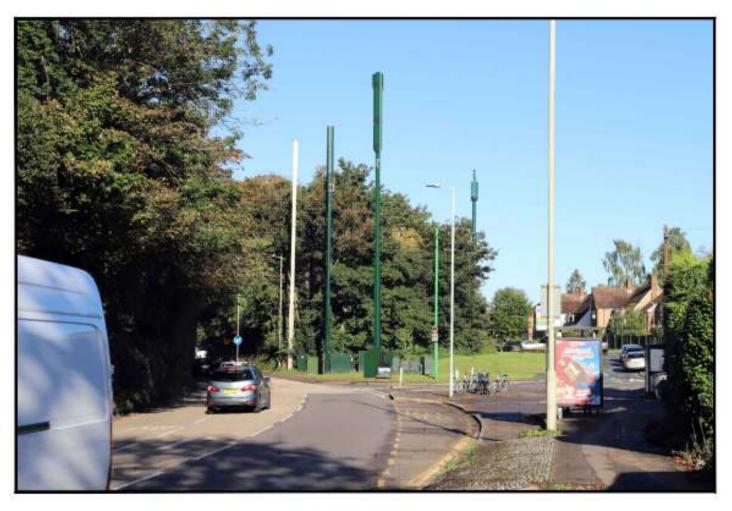

#### **Junction of Courtlands Drive and Hempstead Road**

Application for the prior approval of the siting and appearance for a new 20m high monopole mast for a 5G (fifth generation) communications system to upgrade to existing equipment (to be sited 7.1m to the west of the existing 10m mast) and associated ancillary works. Alternative siting following prior approval under ref. 20/00642/GPDO.