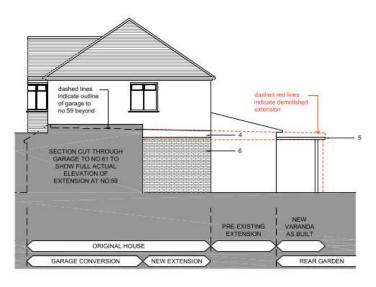

#### Flat 1, 59 Bushey Mill Lane, Watford

Part-retrospective application for a single storey side extension with facing brick, veranda attached to existing rear extension and garage conversion into habitable space with front elevation alterations

#### MATERIALS KEY:

- NEW PEBBLE-DASHED WALLS TO MATCH EXISTING.
- NEW WINDOWS AND DOORS TO MATCH EXISTING.
- NEW GRP FINISH FLAT ROOF.
- NEW FASCIA, BARGE AND SOFFIT BOARDS WITH GUTTER AND DOWNPIPES TO MATCH EXISTING.
- NEW VARANDA COMPRISING OF TIMBER CANOPY STRUCTURE WITH GRP FINISH, WITH FASCIA AND
- GUTTER TO MATCH EXISTING, ON SQUARE STEEL POSTS PAINTED GREY.

NEW RED FACING BRICK WALL.

PATRICIA BLANKSON: 59 BUSHEY MILL LANE, WATFORD, WD24 7QX BUSHEY MILL LANE WD24 7QX - SIDE EXTENSION PROPOSED ELEVATIONS

Revisions

24/07/21 FOR PRE-APP 16/08/21 FOR PLANNING

08/09/21 UPDATED TO SHOW SIDE WALL DEMOLISHED C AND REBUILT WITH FACING BRICK