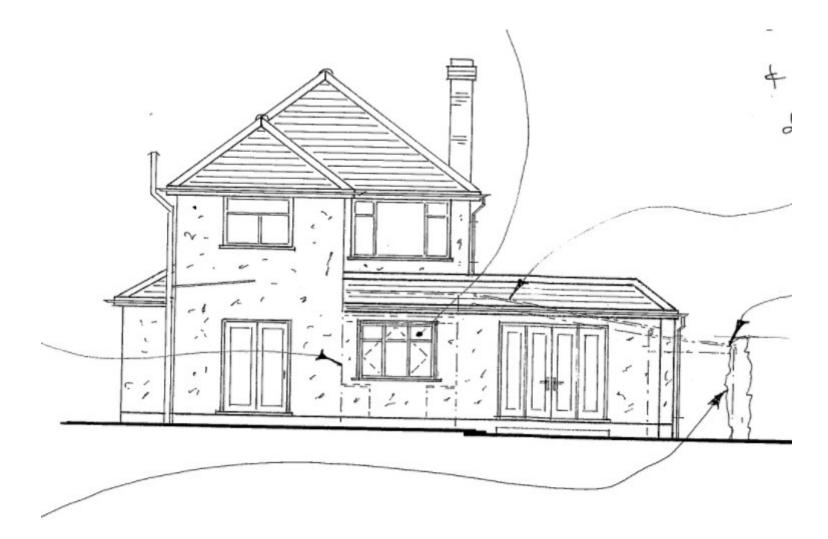

### Item 7 - 21/01033/FUL

2 Briar Road, Watford

Erection of single storey side and rear extension to create new ground floor residential unit

Aerial View of Site

# PROPOSED FRONT ELEVATION

111 111 11 11

# PROPOSED S-W ELEVATION

PROPOSED REAR ELEVATION