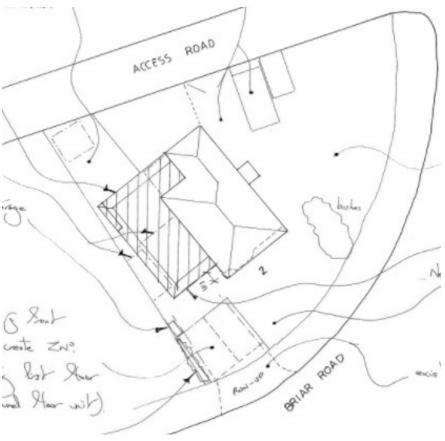

### Item 7 - 21/01033/FUL

2 Briar Road, Watford

Erection of single storey side and rear extension to create new ground floor residential unit

Aerial View of Site