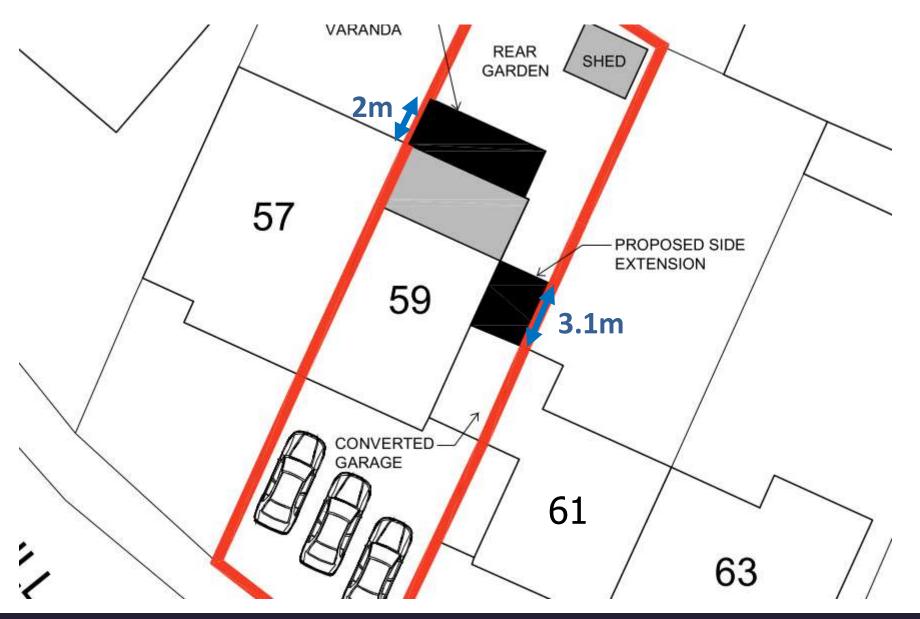

#### Flat 1, 59 Bushey Mill Lane, Watford

Part-retrospective application for a single storey side extension with facing brick, veranda attached to existing rear extension and garage conversion into habitable space with front elevation alterations

### Item 7 - 21/01033/FUL

2 Briar Road, Watford

Erection of single storey side and rear extension to create new ground floor residential unit

Aerial View of Site