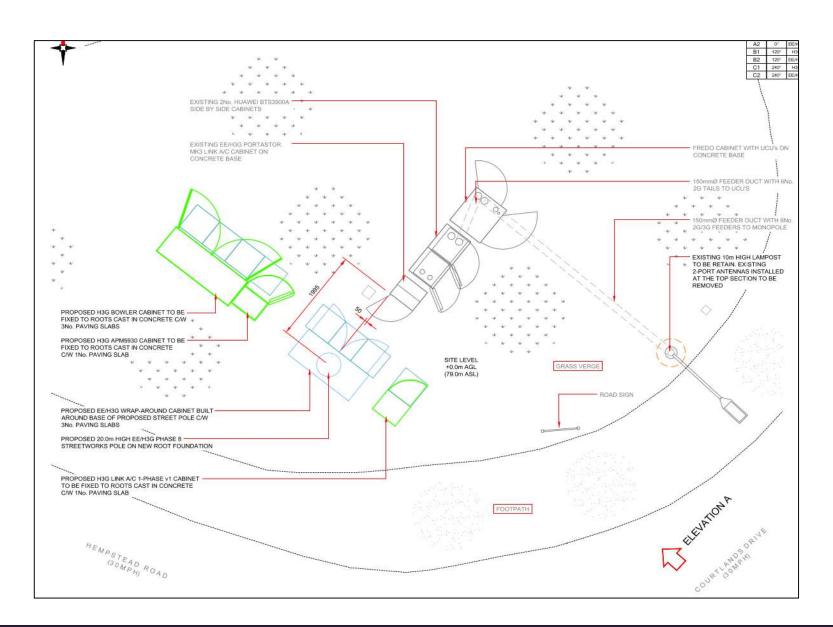

#### **Junction of Courtlands Drive and Hempstead Road**

Application for the prior approval of the siting and appearance for a new 20m high monopole mast for a 5G (fifth generation) communications system to upgrade to existing equipment (to be sited 7.1m to the west of the existing 10m mast) and associated ancillary works. Alternative siting following prior approval under ref. 20/00642/GPDO.