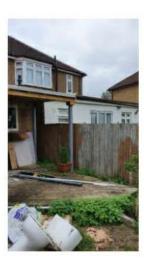

#### Flat 1, 59 Bushey Mill Lane, Watford

Part-retrospective application for a single storey side extension with facing brick, veranda attached to existing rear extension and garage conversion into habitable space with front elevation alterations

#### MATERIALS KEY:

- NEW PEBBLE-DASHED WALLS TO MATCH EXISTING.
- NEW WINDOWS AND DOORS TO MATCH EXISTING.
- NEW GRP FINISH FLAT ROOF.
- NEW FASCIA, BARGE AND SOFFIT BOARDS WITH GUTTER AND DOWNPIPES TO MATCH EXISTING.
- NEW VARANDA COMPRISING OF TIMBER CANOPY STRUCTURE WITH GRP FINISH, WITH FASCIA AND
- GUTTER TO MATCH EXISTING, ON SQUARE STEEL POSTS PAINTED GREY.

NEW RED FACING BRICK WALL.

PATRICIA BLANKSON: 59 BUSHEY MILL LANE, WATFORD, WD24 7QX BUSHEY MILL LANE WD24 7QX - SIDE EXTENSION PROPOSED ELEVATIONS

Revisions

24/07/21 FOR PRE-APP 16/08/21 FOR PLANNING

08/09/21 UPDATED TO SHOW SIDE WALL DEMOLISHED C AND REBUILT WITH FACING BRICK