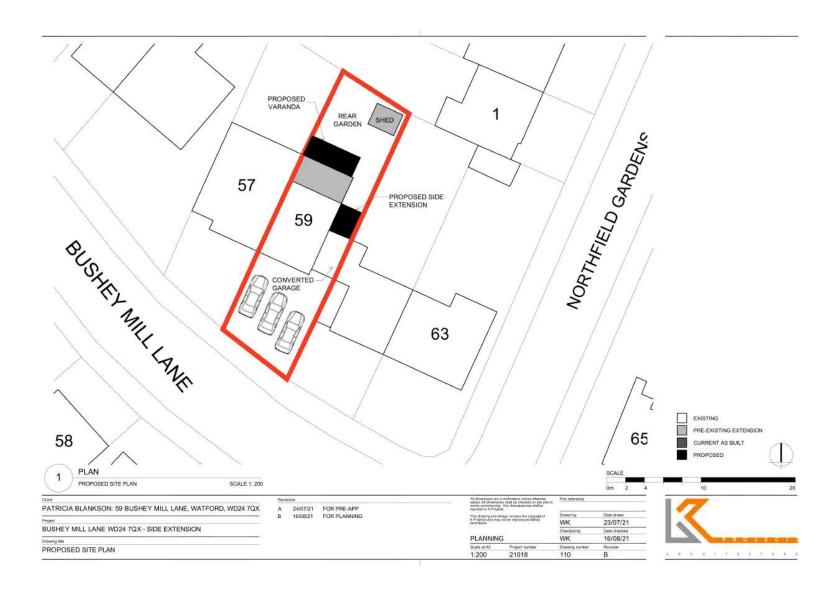

#### Flat 1, 59 Bushey Mill Lane, Watford

Part-retrospective application for a single storey side extension with facing brick, veranda attached to existing rear extension and garage conversion into habitable space with front elevation alterations