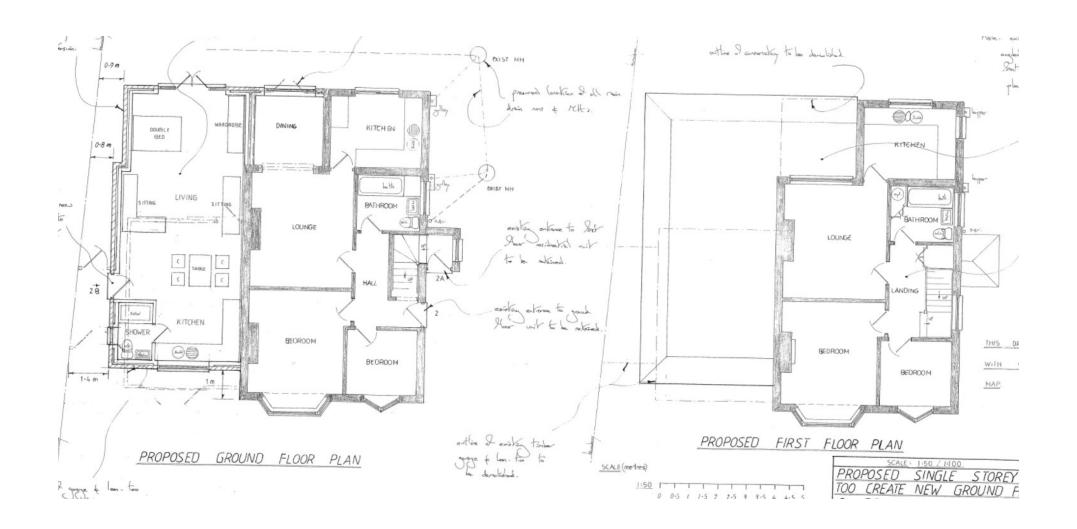

#### Flat 1, 59 Bushey Mill Lane, Watford

Part-retrospective application for a single storey side extension with facing brick, veranda attached to existing rear extension and garage conversion into habitable space with front elevation alterations