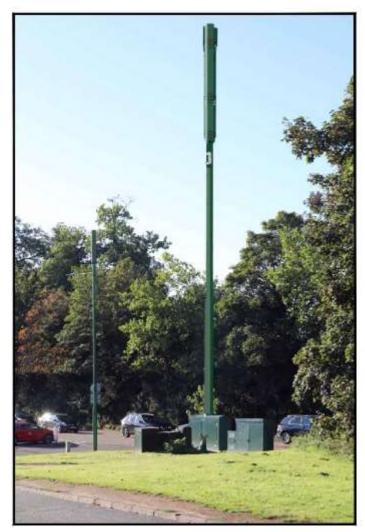

#### **Junction of Courtlands Drive and Hempstead Road**

Application for the prior approval of the siting and appearance for a new 20m high monopole mast for a 5G (fifth generation) communications system to upgrade to existing equipment (to be sited 7.1m to the west of the existing 10m mast) and associated ancillary works. Alternative siting following prior approval under ref. 20/00642/GPDO.

SITE LOCATION PLAN

Existing

Proposed

Proposed

Existing

Proposed