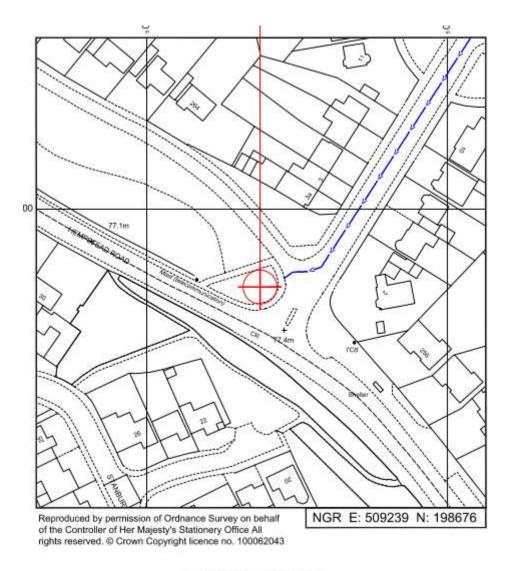

#### **Junction of Courtlands Drive and Hempstead Road**

Application for the prior approval of the siting and appearance for a new 20m high monopole mast for a 5G (fifth generation) communications system to upgrade to existing equipment (to be sited 7.1m to the west of the existing 10m mast) and associated ancillary works. Alternative siting following prior approval under ref. 20/00642/GPDO.

SITE LOCATION PLAN

Existing

Proposed

Proposed

Existing

Proposed