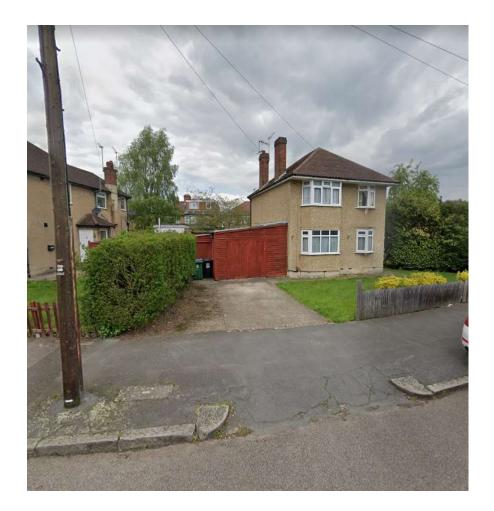

### Item 7 - 21/01033/FUL

2 Briar Road, Watford

Erection of single storey side and rear extension to create new ground floor residential unit

Aerial View of Site